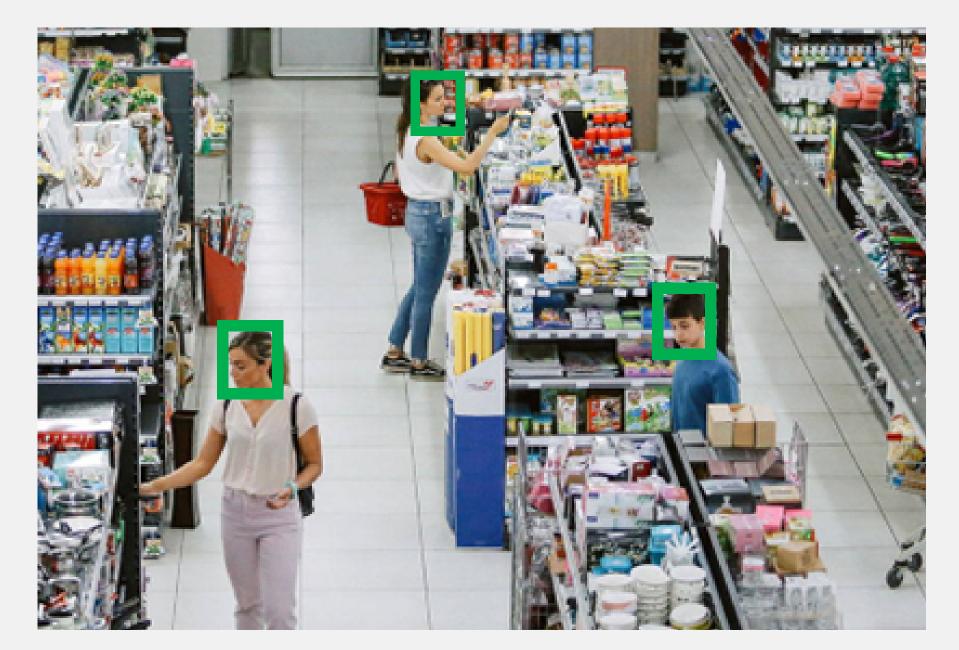

### **Live Video**

The best solution for live video applications

#### Watchlist

Automated identification of persons of interest