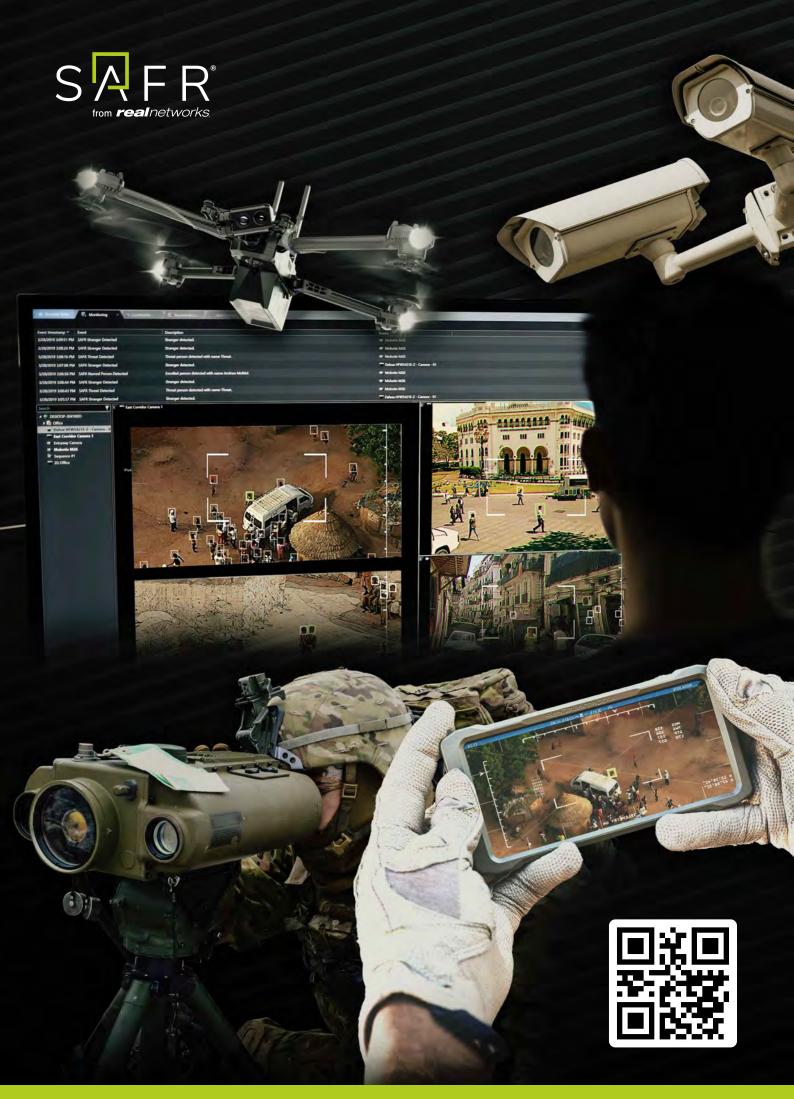

Flexible solution architecture facilitates broad ranging configurations and scalability that meet specific client needs, optimizing customer operations and improving effectiveness whilst reducing costs.

OCATION: SPECIFIED

- ✓ Supports access control and watch list monitoring
- ✓ Face, body and object detection, tracking, and matching on full-motion video
- ✓ Facial and object recognition speeds of less than 1 second
- Smart suite application across multiple platforms for persistent monitoring, including CCTVs, UAS, and UGVs

- ✓ Cusom tailored deployment in less than 6 weeks
- ✓ Ability to operate in areas with reduced bandwidth and degraded or denied environments
- ✓ NIST validated as the smallest and fastest algorithm for wild images
- Device agnostic and ability to deploy across a range of devices including Windows, Linux, iOS, Android, and NVIDIA Jetson