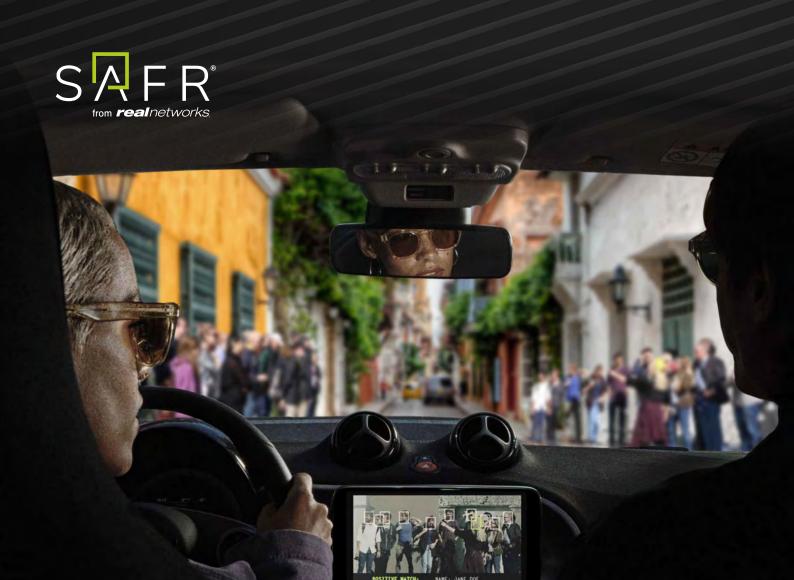

OCATION: SPECIFIED

- ✓ Supports access control and watch list monitoring
- ✓ Face, body and object detection, tracking, and matching on full-motion video
- ✓ Facial and object recognition speeds of less than 1 second
- Smart suite application across multiple platforms for persistent monitoring, including CCTVs, UAS, and UGVs