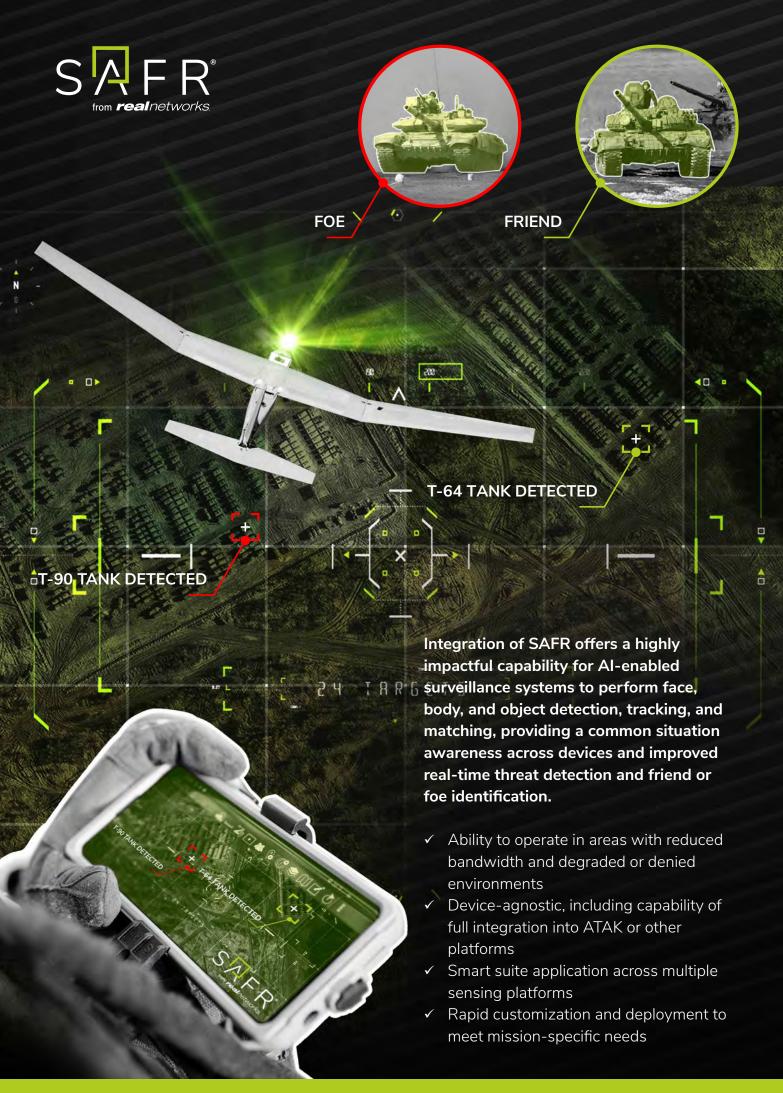

SAFR integrates Al-enabled computer vision capabilities for improved Intelligence, Surveillance, and Reconnaissance and threat detection. Ingesting data from multiple and disparate sensor platforms, SAFR provides a scalable solution to detect, delay, and investigate an overt attack or criminal act against critical installations. With automated real-time alerts, SAFR provides a comprehensive solution for persistent perimeter

monitoring and protection, which offers a level of granularity unmatched by conventional means.

Recognition speeds of less than 1 second

NIST validated as the smallest and fastest algorithm for wild images