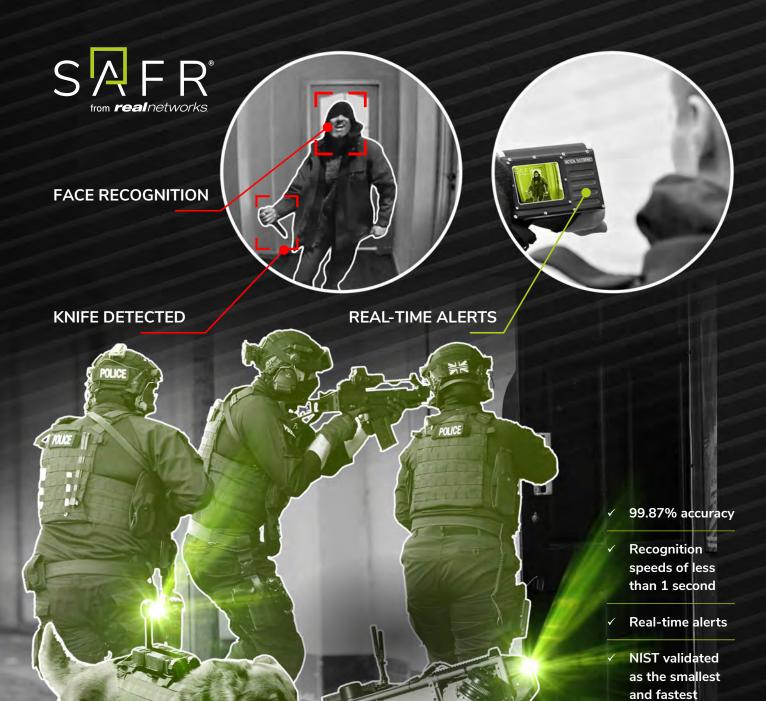

**K9 UNIT** 

ROBOT DOG

FACIAL RECOGNITION AND OBJECT DETECTION SOLUTION FOR ENHANCED SECURITY

algorithm for wild images

Device agnostic and smart suite application across multiple

platforms for persistent monitoring

IICE

UAV

**POSITIVE IDENTIFICATION** 

TARGET TRACKING

FACE RECOGNITION

BODYWORN CAMERA

**SAFR** employs best-in-class artificial intelligence and machine learning to enhance and secure daily lives. A complete face, person-centric, and object video analytics solution, **SAFR** ingests data from multiple and disparate sensor platforms to provide a common situational awareness across devices and the capability to identify threats beyond direct visibility when using forward deployed autonomous and semi-autonomous units. With automated alerts, **SAFR** provides real-time intelligence to security forces, reducing latency, enabling faster informed decision-making and responsiveness.